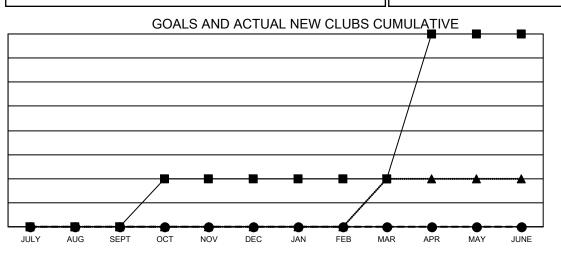

## GAT MONTHLY MEMBERSHIP PROGRESS REPORT

Multiple District 410

LOCATION: REP OF SOUTH AFRICA

Results as of: 5/31/2021

| Clubs                 |               |           |               | Members               |                           |                         |                                                    |  |  |
|-----------------------|---------------|-----------|---------------|-----------------------|---------------------------|-------------------------|----------------------------------------------------|--|--|
| RESULTS FOR 2020-2021 |               |           |               | RESULTS FOR 2020-2021 |                           |                         |                                                    |  |  |
| QUARTER               | NEW CLUB GOAL | NEW CLUBS | DROPPED CLUBS | QUARTER               | MEMBER GROWTH NET<br>GOAL | MEMBER GROWTH<br>ACTUAL | DROPPED<br>MEMBERS ACTUAL<br>(including transfers) |  |  |
| JULY/AUG/SEPT         | 0             | 0         | 0             | JULY/AUG/SEP          | т 34                      | 56                      | 65                                                 |  |  |
| OCT/NOV/DEC           | 1             | 0         | 1             | OCT/NOV/DEC           | 43                        | 162                     | 114                                                |  |  |
| JAN/FEB/MAR           | 0             | 0         | 3             | JAN/FEB/MAR           | 31                        | 43                      | 73                                                 |  |  |
| APR/MAY/JUNE          | 3             | 0         | 2             | APR/MAY/JUNE          | <u> </u>                  | 53                      | 78                                                 |  |  |