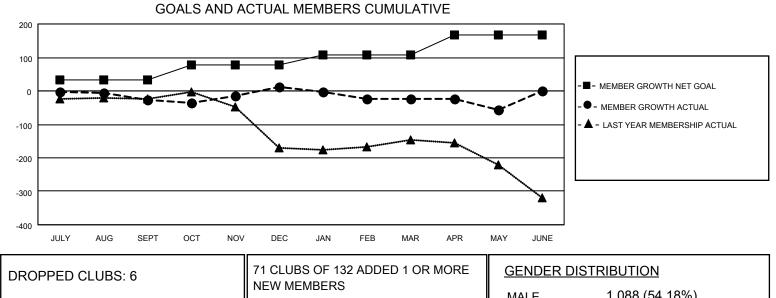

## GAT MONTHLY MEMBERSHIP PROGRESS REPORT

Multiple District 410

LOCATION: REP OF SOUTH AFRICA

Results as of: 5/31/2021

| Clubs                 |               |           |               | Members               |                           |                         |                                                    |  |  |
|-----------------------|---------------|-----------|---------------|-----------------------|---------------------------|-------------------------|----------------------------------------------------|--|--|
| RESULTS FOR 2020-2021 |               |           |               | RESULTS FOR 2020-2021 |                           |                         |                                                    |  |  |
| QUARTER               | NEW CLUB GOAL | NEW CLUBS | DROPPED CLUBS | QUARTER               | MEMBER GROWTH NET<br>GOAL | MEMBER GROWTH<br>ACTUAL | DROPPED<br>MEMBERS ACTUAL<br>(including transfers) |  |  |
| JULY/AUG/SEPT         | 0             | 0         | 0             | JULY/AUG/SEP          | т 34                      | 56                      | 65                                                 |  |  |
| OCT/NOV/DEC           | 1             | 0         | 1             | OCT/NOV/DEC           | 43                        | 162                     | 114                                                |  |  |
| JAN/FEB/MAR           | 0             | 0         | 3             | JAN/FEB/MAR           | 31                        | 43                      | 73                                                 |  |  |
| APR/MAY/JUNE          | 3             | 0         | 2             | APR/MAY/JUNE          | <u> </u>                  | 53                      | 78                                                 |  |  |

- CURRENT YEAR ACTUAL NEW CLUBS

- LAST YEAR ACTUAL NEW CLUBS

| DROPPED CLUBS: 6                                                       |     | 71 CLUBS OF 132 ADDED 1 OR MORE | GENDER DISTRIBUTION        |               |             |
|------------------------------------------------------------------------|-----|---------------------------------|----------------------------|---------------|-------------|
|                                                                        |     | NEW MEMBERS                     | MALE                       | 1,088 (54.18% | Ď)          |
|                                                                        |     |                                 | FEMALE                     | 920 (45.82%)  |             |
| DROPPED MEMBERS                                                        |     |                                 |                            |               |             |
| DECEASED                                                               | 37  | CLICK HERE FOR CUMULATIVE       | TOTAL FAMILY UNIT MEMBERS  |               | 535         |
| CLUB CANCELLED                                                         | 31  | MEMBERSHIP DATA                 |                            |               |             |
| OTHER                                                                  | 262 |                                 | FAMILY MEMBERS PAYING HALF |               | 277         |
| TOTAL                                                                  | 330 |                                 |                            |               |             |
| MBR0181 © Convright 2021 Lions Clubs International All Rights Reserved |     |                                 |                            |               | Page 1 of 1 |